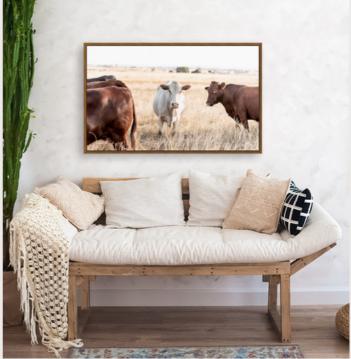

The South African Heart represents more than a mere moment shared between lens and animal - it tells a story.

HMEC 014

HMEC

014L

With power, comes Grace. The naturally lit South African Power is perfect for a single-wall statement or feature-wall in your home.