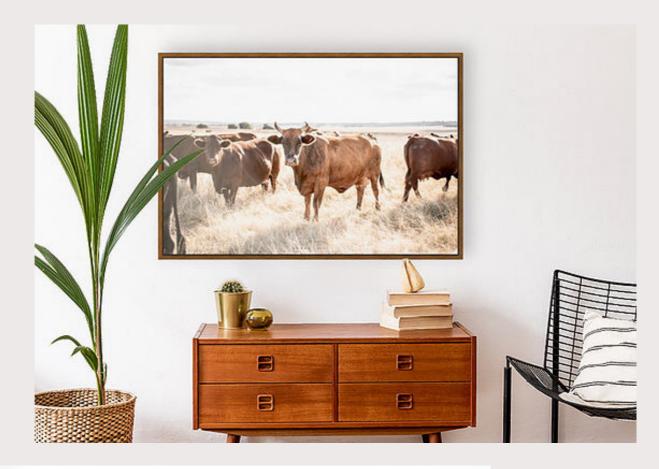

South African Unity - a unit of cattle, protecting their own. The wide angle and composed cattle will compliment a modern look interior design and can be perfectly paired with multiple textures and wood types