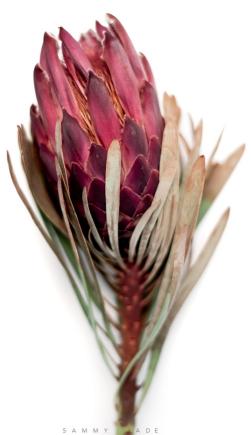

Lastly, we also have the 006 Burgundy Collection available in full length, on three separate portrait pieces.

Our 008 Pink Ice options are beautifully suited in an interior space with lots of natural lighting. It adds to the lightness and airy aesthetic to a home.