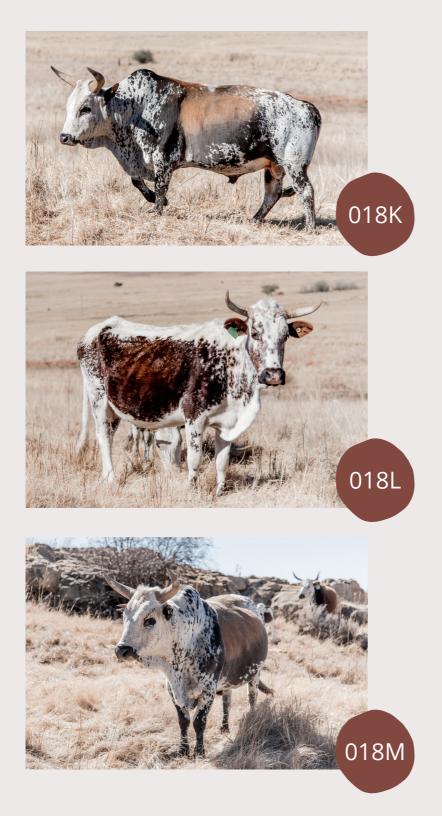

Our beautiful NGUNI Style Collection was captured in the welcoming fields of Thandanani Ngunis Farm near Paul Roux in the Free State Province. The hospitality of both the owner and the animal was a special occurrence.

It was in these fields that I stood, 8 months pregnant, perfectly still and calm amidst these wildly majestic animals. This experience taught me exactly how beautifully welcoming nature HMEC

018

can be.

Not only did I capture these animals in their raw beauty, but I also learnt so much about their history, culture and mannerisms.

From their African descent to their strength, it's clear that these animals can teach us more about resilience and surviving the toughest. We have so much to learn from these animals who have survived the harshest African conditions, only to come out conquerors and stronger.

The love and welcoming support from Johan de Swart, owner of @Thandanani Ngunis, will forever pierce my heart and remind me that both nature and man are beautiful and purposefully God-sent creations.

Let these Nguni's remind you of YOUR strength, power and determination, and that you are fearfully and wonderfully made! - Psalm 139:14 - 2 Timothy 1:7