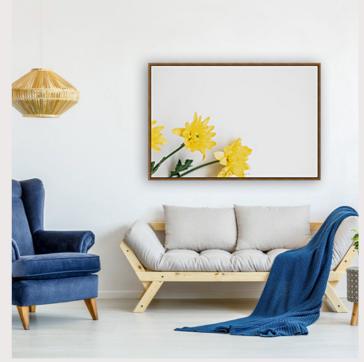

These 011 Yellow Pieces are for clients who like to make a statement in their homes using bold colours. They are available in Portrait and Landscape options.

We call this 012: Curved Geometry. See how beautifully the lines curve, contrasting against the seeming geometric shape and sharp edges. This piece is designed for the thinker - perfectly suited for a study room or office space.