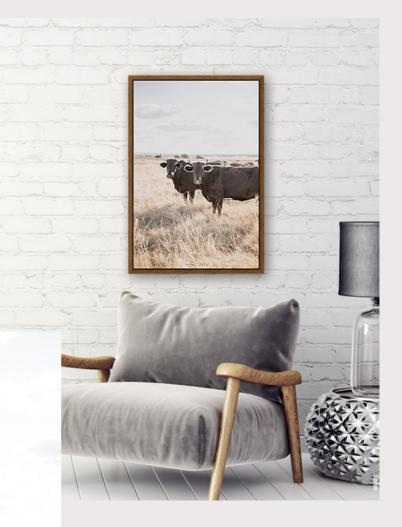

The South African Heart represents more than a mere moment shared between lens and animal - it tells a story.

HMEC 014

HMEC

014L

With power, comes Grace. The naturally lit South African Power is perfect for a single-wall statement or feature-wall in your home.