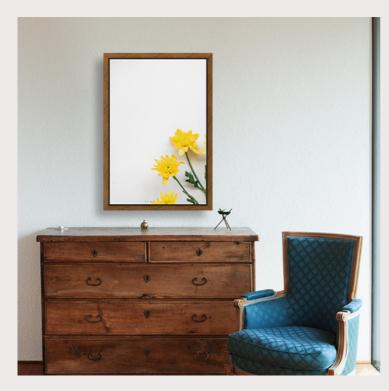

These 011 Yellow Pieces are for clients who like to make a statement in their homes using bold colours. They are available in Portrait and Landscape options.

We call this 012: Curved Geometry. See how beautifully the lines curve, contrasting against the seeming geometric shape and sharp edges. This piece is designed for the thinker - perfectly suited for a study room or office space.