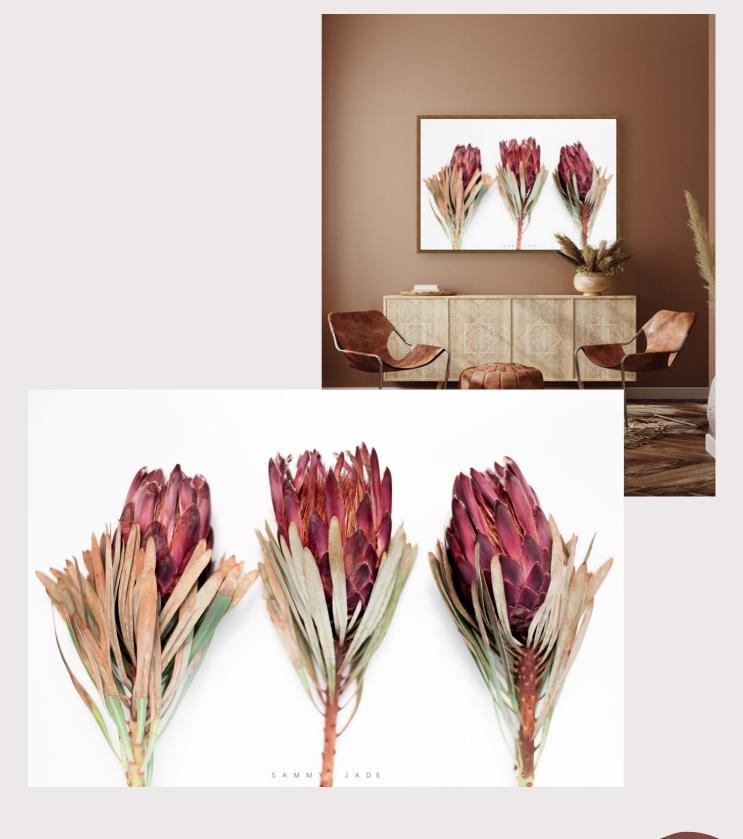

Heaven Meets Earth Collection is way more than just art, or home decor. Understanding this will open your heart to so much beauty God has given to your life.

Our 001 Protea Collection Set has three proteas in separate frames, specifically chosen and set out as a clean and elegant trio.

Our Loud Proteas 002-004 are very similar, but all three boast unique and subtle beauties. They are also perfect for a collection trio with their subtle differences.

Instead of three separate Portraits, here is the 005 Loud Protea Collection Trio available in a Landscape option in a single frame.