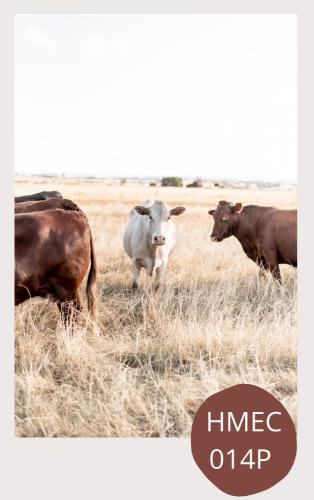

The South African Heart represents more than a mere moment shared between lens and animal - it tells a story.

HMEC 014

HMEC

014L

With power, comes Grace. The naturally lit South African Power is perfect for a single-wall statement or feature-wall in your home.