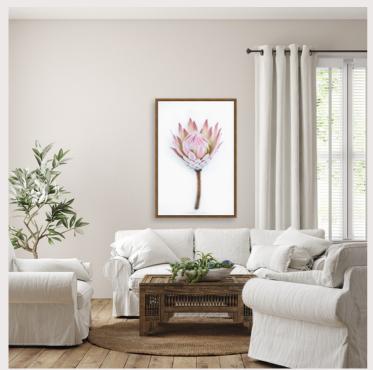

Lastly, we also have the 006 Burgundy Collection available in full length, on three separate portrait pieces.

Our 008 Pink Ice options are beautifully suited in an interior space with lots of natural lighting. It adds to the lightness and airy aesthetic to a home.