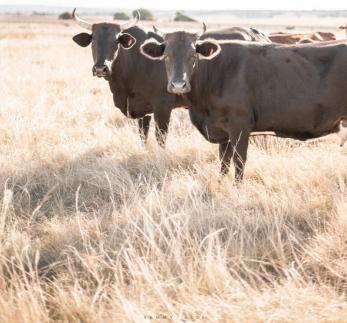

The South African Heart represents more than a mere moment shared between lens and animal - it tells a story.

HMEC 014

HMEC

014L

With power, comes Grace. The naturally lit South African Power is perfect for a single-wall statement or feature-wall in your home.