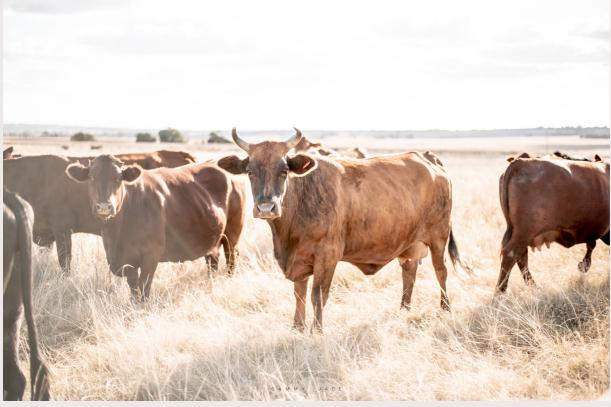

South African Unity - a unit of cattle, protecting their own. The wide angle and composed cattle will compliment a modern look interior design and can be perfectly paired with multiple textures and wood types