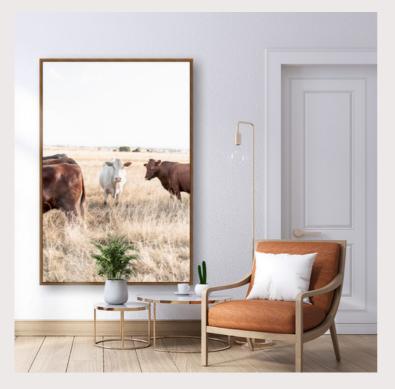

The South African Heart represents more than a mere moment shared between lens and animal - it tells a story.

HMEC 014

HMEC

014L

With power, comes Grace. The naturally lit South African Power is perfect for a single-wall statement or feature-wall in your home.