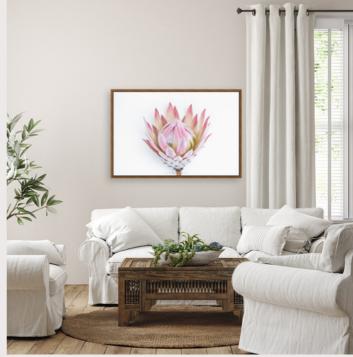

Lastly, we also have the 006 Burgundy Collection available in full length, on three separate portrait pieces.

Our 008 Pink Ice options are beautifully suited in an interior space with lots of natural lighting. It adds to the lightness and airy aesthetic to a home.