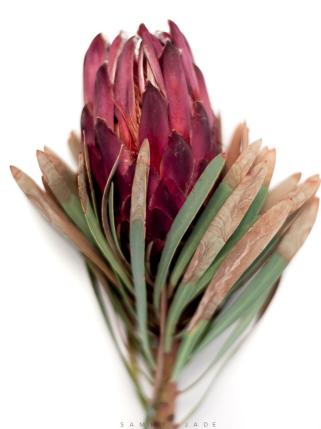

Lastly, we also have the 006 Burgundy Collection available in full length, on three separate portrait pieces.

Our 008 Pink Ice options are beautifully suited in an interior space with lots of natural lighting. It adds to the lightness and airy aesthetic to a home.