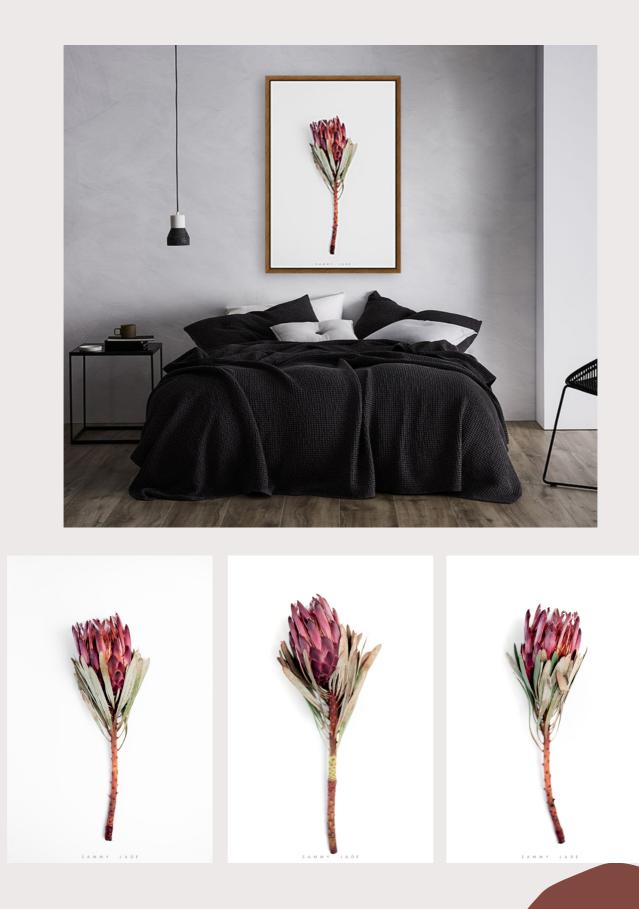

Heaven Meets Earth Collection is way more than just art, or home decor. Understanding this will open your heart to so much beauty God has given to your life.

Our 001 Protea Collection Set has three proteas in separate frames, specifically chosen and set out as a clean and elegant trio.

Our 002 Protea Loud stands proud and proclaims its beauty loudly. This piece leaves no room for doubt.

Our 003 Protea Loud stands proud and proclaims its beauty loudly. This piece is subtly different than the previous, but no less powerful.

Our Loud Proteas 002-004 are very similar, but all three boast unique and subtle beauties. They are also perfect for a collection trio with their subtle differences.

Instead of three separate Portraits, here is the 005 Loud Protea Collection Trio available in a Landscape option in a single frame.

Lastly, we also have the 006 Burgundy Collection available in full length, on three separate portrait pieces.

Our 008 Pink Ice options are beautifully suited in an interior space with lots of natural lighting. It adds to the lightness and airy aesthetic to a home.