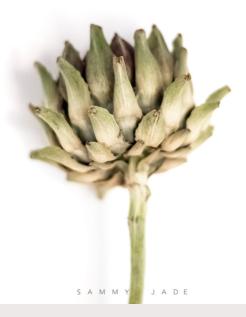

HMEC

008P

JAD

HMEC 008

НМЕС

008L

Our 009 Artichoke is for our artsy clients seeking something different - a statement - in their homes.

The 010 Artichoke Heart shows a unique part of the Artichoke, a beauty that is rare.