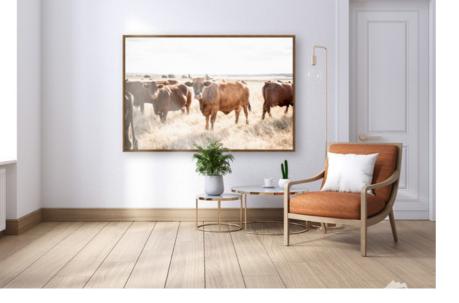

South African Unity - a unit of cattle, protecting their own. The wide angle and composed cattle will compliment a modern look interior design and can be perfectly paired with multiple textures and wood types